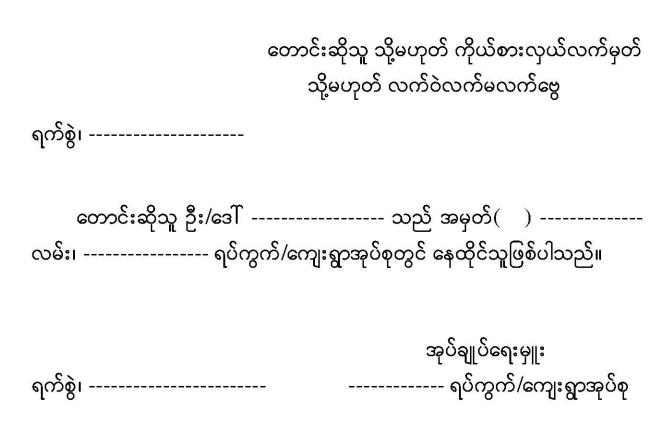

#### မဲစာရင်းများပြုစုခြင်း

၄။ မဲစာရင်းကို ပုံစံ(၁)ဖြင့် ပြုစုရမည်။

(၃)
"၅။ ရပ်ကွက် သို့မဟုတ် ကျေးရွာအုပ်စုကော်မရှင်အဖွဲ့ခွဲများသည် မဲစာရင်း
ပြုစုရာတွင် ရပ်ကွက် သို့မဟုတ် ကျေးရွာအုပ်စု အုပ်ချုပ်ရေးမှူက
လည်းကောင်း၊ မြို့နယ်လူဝင်မှုကြီးကြပ်ရေးနှင့် အမျိုးသားမှတ်ပုံတင်ရေး
ဦးစီးဌာနကလည်းကောင်း ပြုစုထားသည့် လူဦးရေ(မသန်စွမ်းသူများ
အပါအဝင်) စာရင်းကို ရယူအခြေခံပြီး ပြုစုရမည်။"

၈။ ရွေးကောက်ပွဲကျင်းပမည့်နေ့ရက်ကို ကော်မရှင်ကကြေညာပြီးနောက် ရပ်ကွက် သို့မဟုတ် ကျေးရွာအုပ်စုကော်မရှင်အဖွဲ့ခွဲသည် မိမိတို့၏ ရပ်ကွက် သို့မဟုတ် ကျေးရွာအုပ်စုအတွက် ပုံစံ(၁)ဖြင့် ပြုစုထားသော မဲစာရင်းများကို ရွေးကောက်ပွဲ စတင်မကျင်းပမီ ကော်မရှင်က သတ်မှတ်သည့်အတိုင်း ကြိုတင်၍ ကြေညာရမည်။ ယင်းမဲစာရင်းများကို ကြေညာသည့်အခါ သက်ဆိုင်ရာ ရပ်ကွက် သို့မဟုတ် ကျေးရွာအုပ်စု ကော်မရှင်အဖွဲ့ခွဲသည် လွှတ်တော်မဲစာရင်း နှင့်စပ်လျဉ်းသော ကြော်ငြာစာ ပုံစံ(၂)ကိုပါ တစ်ပါတည်း ကြေညာရမည်။