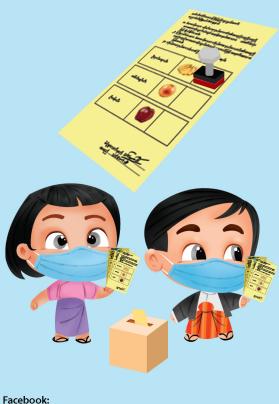

# Doughan nak, Tasiktung daih nak la Me pek nak

1. Na m'täp ba vai: Me imm khui ah me pek khai k'Chang cayin nung ng'ming lethmat hto nak vai ah bawlpen na law pui nung ni tu ba khai. Na mät naw pawlpen kä na law pui ah a kyak nung a mi tha ah pawlpen awn lethmat na hto tu vai.

2. Na Lak vai: Me lekhmat ning pek khai ah k'Chang ah htet ne sandah lekhmat nung na ng'ming lekhmat hto tu ne Pyithu hlawtdaw ah hmawk ah pek vai me lekhmat na lak vai.

3. Tasiktung na k'daih vai: Na sandah lekhmat cu a u naw kä a ni hmuh hlawt vai ah a mi pyan nak nung hteh pui ne me na pek hlü ah k'Chang ah ming pei ah tasiktung daih ne me na pek vai.

4. Sandahme na k'ghak vai: Na sandahme lekhmat cu khep ne me pung nung na k'ghak vai.

5. Na tawi ba vai: Amyotha hlawtdaw, Daing la Pyine hlawtdaw gui ah hmawk ah a k'khan ah na bi ah mäih ah khlak 1 nung ka naw akhlak 3 ah khüt sei na sandahme na k'ghak ba vai. Daingyintha