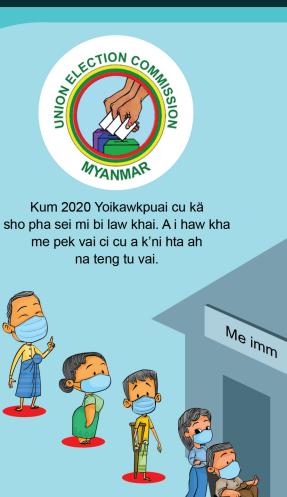

## Na sandah me cu na htuh vai

https://web.facebook.com/uecmyanmar/ DENMARK

Covid 19 ah awm ah na me pek vai kä na m'häu vai.

Kä na gai gawng ngai nung imm ah na om e vai. Sheibaw khü ne a ni m'htei tu na ne om vai. vai ah na pvein vai.