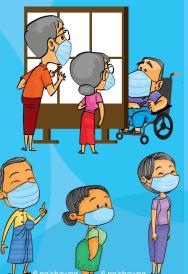

A k'pung ah na Tumat la tumat hteh päng nung m'gawng la hna hlawp nak (Mask) awn na m'gawng la na hna na hlawp vai

Kut ng'pang tu ne kä ng hnukset tu vai.

Na kut kä m'shi ne na mikhmai kä na hang bi

dawng

6 ng'lak

A ni m'siu, a ni m'khuh ah a kyak nung titshu (kä cu nung) na kut khep ne na m'gawng la na hna na shungshet vai.

Satpya la tui awn munit 20 shou khai ah a k'ni hta ah na kut na m'shih vai

Na htung mang pyi ah titshu gui cu a k'ni hta ah k'sheksham ghawh nak (ahmaihpung) khui ah m'tawk ne na ghawh vai. Na kut theing hta khai ah na m'shih ba vai