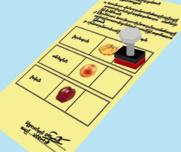

# Laak, seal namh le thimfung thlak

1. Zohfel ta-Thimfung thlaknak zung i thimfung petu cazin ah na min thutnak ding ah nangmah pumpak cafung na rak i ken tha a tha bikmi a si. Nangmah pumpak cafung nai ken lo sual a si ahcun hrik thahcia in an chiahmi cafung kha i laak law na min thu.

2. La tuah- Thimfung catlap petu sin ah va kal law,thimfung catlap vai laak.

3. Seal namh- Mi hmuhlo thimfung thlaknak ahkhan va kal law, na duhmi palai a min kam ah seal namhnak in thimfung pe.

4. Thimfung thla – na thimfung kha bil law, thimfung kuang ah thla.

5. Tuah nolh – A Myotha Hluttaw le Ramkulh/Ramthen Hluttaw zong ah a dot khat nak in a dot thum nak tiang bantuk in thimfung thla than. Miphun aiawh palai caah thimfung thla khotu na si ahcun thimfung thla than.