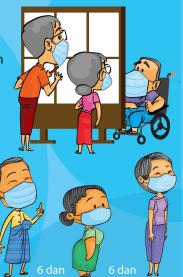

Covid-19 nih thimfung na pek khawhnak kha in donkhan hlah seh.

Thimfung thlaknak zung

Na dam lo a si ahcun Pakhat le innchung ah um pakhat pee (6) ziar. Sibawi te kha dan ah thudir uh. (mask) i hruk. pehtlaih hna law bawmh hal hna.