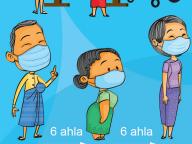

Covid-19 kawta Me Pasuo Khuna Cuopha A Sung Lie ciy

Na hnaatluo li kieca ing lieta na aw aa. Siybyi tie byana naa

Pakha hne pakha pe 6 ahla pata

Khungle na pya kyry ta hnacabuv na cahriy aa. pahruv (mask) naa

## Mezung Chungluo a Ngiena

Mezung hmie lieta ama taapa me cazing lie na ming kha huv la,a luobaa kha naa cake aa.

Mezung leluo cuose, mezung chunglie cuose, pakha hne pakha pe 6 ahla pata nama aw aa.

Na hmya hne na hnacabuv pahruv (mask) kha a phasa pata naa pahruv aa.