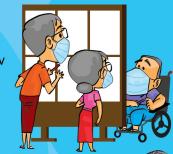

Covid-19 kawta Me Pasuo Khuna Cuopha A Sung Lie ciy

Na hnaatluo li kieca ing lieta na aw aa. Siybyi tie byana naa

Pakha hne pakha pe 6 ahla pata

Khungle na pya kyry ta hnacabuv na cahriy aa. pahruv (mask) naa