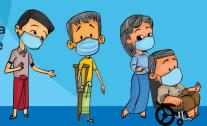

Covid-19 kawta Me Pasuo Khuna Cuopha A Sung Lie ciy

Na hnaatluo li kieca ing lieta na aw aa. Siybyi tie byana naa

Pakha hne pakha pe 6 ahla pata

Khungle na pya kyry ta hnacabuv na cahriy aa. pahruv (mask) naa