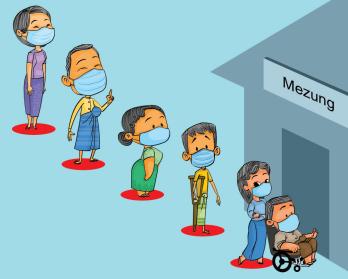

Covid-19 kawta Me Pasuo Khuna Cuopha A Sung Lie ciy

Na hnaatluo li kieca ing lieta na aw aa. Siybyi tie byana naa

Pakha hne pakha pe 6 ahla pata

Khungle na pya kyry ta hnacabuv na cahriy aa. pahruv (mask) naa

## Mezung Chungluo a Ngiena

Mezung hmie lieta ama taapa me cazing lie na ming kha huv la,a luobaa kha naa cake aa.

Mezung leluo cuose, mezung chunglie cuose, pakha hne pakha pe 6 ahla pata nama aw aa.

Na hmya hne na hnacabuv pahruv (mask) kha a phasa pata naa pahruv aa.