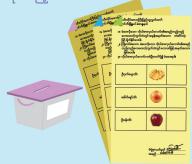

## လက်ခံရယူခြင်း၊ တံဆိပ်တုံးထုခြင်းနန့် ဆန္ဒမဲပီးခြင်း

၁. စီးစစ်ပါ – မဲရုံအတွင်းမာဟိရေ မဲဆန္ဒသျှင်စရင်းမာ လက်မှတ်ရွီးထိုးဖို့ အတွက် မိမိရို့ဇ္ ကိုယ်ပိုင် ဖောင်တိန့်ပန် ယူဆောင်လာသင့်ပါရေ။ တကယ်လို့ ကိုယ်ပိုင် ဖောင်တိန့်ပန် မယူဆောင်လာဖြိုက် ဆိုပါကေ အဆင်သင့်ထား ဟိရေ ပိုးသတ်ထားရေဖောင်တိန့်ပန်ကို ယူပြီးကေ လက်မှတ်ထိုးကတ်ရပါဖို့။

၃. တံဆိပ်တုံးထုပါ – ဆန္ဒမဲလက်မှတ်ကို လျှို့ဝှက် ဆန္ဒပြခန်းထဲမာ မိမိရို့မဲပီး ချင်ရေ ကိုယ်စားလှယ်ကို တစ်ကြိမ်ရာ တံဆိပ်တုံးထုပြီးကေ မဲပီးကတ်ရပါဖို့။

၄. ဆန္ဒမဲထည့်ပါ – မင်းဖု ဆန္ဒမဲလက်မှတ်ကို ခေါက်ပြီးကေ မဲပုံးအထဲသို့ ထေ့ရပါဖို့။

5+5

တိုင်းရင်းသားလူမျိုးကိုယ်စားလှယ်တွက် ဆန္ဒမဲ

ထပ်ပြီးကေ ထွေပီးကတ်ရပါဖို့။

၆. ဆန္ဒမဲပီးလို့ ကျီရေအခါမာ မှင်ဆီ တို့ဖို့အတွက် မှင်ဆီတို့ပီးရေလူဘားသို့လားကတ်ရပါဖို့။ မင်းရို့စုလက်ကို ပိုးသတ်ပါ။ စက္ကန့် ၃၀ ကြာအောင် စောင့်ပီးပါ။ ပြီးကေ မင်းစု ဘယ်ဖက်လက်သန်းကို မှင်ဆီ တို့ပါ။ သတ်မှတ်ထားရေ ထွက်ပေါက်ကနီ မဲရုံအပြင်ဖက်သို့ ထွက်ကတ်ရပါဖို့။