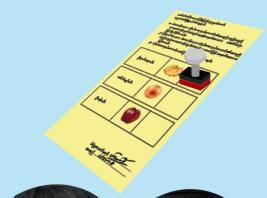

၃. တံဆိပ်တုံးထုပါ – ဆန္ဒမဲလက်မှတ်ကို လျှို့ဝှက် ဆန္ဒပြခန်းထဲမာ မိမိရို့မဲပီး ချင်ရေ ကိုယ်စားလှယ်ကို တစ်ကြိမ်ရာ တံဆိပ်တုံးထုပြီးကေ မဲပီးကတ်ရပါဖို့။

၄. ဆန္ဒမဲထည့်ပါ – မင်းဖု ဆန္ဒမဲလက်မှတ်ကို ခေါက်ပြီးကေ မဲပုံးအထဲသို့ ထေ့ရပါဖို့။

5+5

တိုင်းရင်းသားလူမျိုးကိုယ်စားလှယ်တွက် ဆန္ဒမဲ

ထပ်ပြီးကေ ထွေပီးကတ်ရပါဖို့။

၆. ဆန္ဒမဲပီးလို့ ကျီရေအခါမာ မှင်ဆီ တို့ဖို့အတွက် မှင်ဆီတို့ပီးရေလူဘားသို့လားကတ်ရပါဖို့။ မင်းရို့စုလက်ကို ပိုးသတ်ပါ။ စက္ကန့် ၃၀ ကြာအောင် စောင့်ပီးပါ။ ပြီးကေ မင်းစု ဘယ်ဖက်လက်သန်းကို မှင်ဆီ တို့ပါ။ သတ်မှတ်ထားရေ ထွက်ပေါက်ကနီ မဲရုံအပြင်ဖက်သို့ ထွက်ကတ်ရပါဖို့။