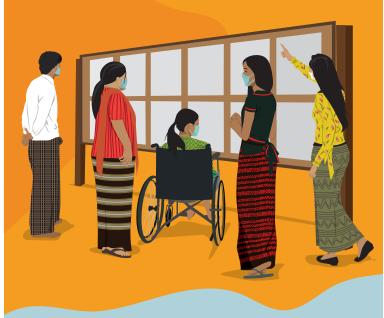

# မ်ပလဲၤသမံသမိးကွ႑်ခဲအံၤတက္႑်

၂၀၂၀ နံဉ် လါယူၤလံထီဉ် (၂၅)သီ တုၤလၢ လါအီကူးထီဉ် (၇)သီ အတီၢ်ပူးနှဉ် လဲးဆူ လီၢ်ကဝဲး/ဒူသဝီ ကရူၢ် တၢ်ဃုထၢခ်ီဉ်မရျာ်ဒွ အဝဲၤဒား ဒီးသမံသမိးက္ခါတက္ ်ါ.

#မ္န်ာနမံၤပဉ်တပဉ်နှဉ် သမံသမီးကွဉ်တက္ ်.

#### ဒ်သီးနဟ့ဉ်တၢ်ဖးကန္ၢ်အဂ်ီၢိန္ဉ်ာနမံၤကဘဉ်ပဉ်ဝဲလၢပုၤဟ့ဉ်တၢ်ဖးအစရီပူၤလီၤ.

ဖဲပုံးဘိုးဘဉ်သွဉ်ညါရၤလီၤပုၤဟုဉ်တၢဖာစရီဒီးကူးလီၤအီၤအဆၢကတီၢိန္ဉဉ်, လဲၤသမံသမီးကွင်္ဂမ္ာ်နမံၤပဉ်, တပဉ်တက္်၊ ယုသ္ဉ်ညါဆိပဉ်စၢ၊ မ္ာ်ပု၊ကဘိး ဘဉ်သ့ဉ်ညါရၤလီ၊ ပု၊ဟ့ဉ်တၢဖစေရီ ဒီးကူးလီ၊အီ၊ဖဲ နလီၢ်က၀ီ၊/ဒူသဝီကရူါ တၢ်ဃုထၢခ်ီဉ်မရှာဉ်ဒ့အဝဲၤဒ။ အပူၤမုၢိနံၤမုၢိသီ အဆၢကတီၢဖဲလဲဉ်တက္ၢိ