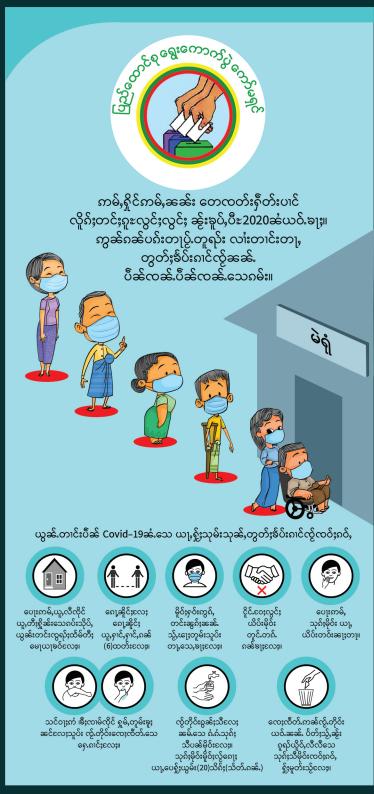

သွ့်ပဆ်ၽျးတူမ်းသူပ်းလေးခူးဆင် (Mask)ဆဆ် ရှိးမိဆိုးလွှမ်းပိုင်သေၵမ်း။

ဆေလ်င်းပဆ် ၾးရှုမ်,လူမ်းတီး တင်းခဝ်ႈ ရှုင်းတွတ်ႈခ်ပ်းၵၢင်လွှ လွင်းမိုဝ်းထဝ်းၵဝ်, ဢမ်,မီးလွင်း ကိုမ်,ဆမ်းမိုၵ်သင်ဆံလေး။

တွဆ်းတျာ့ရှုဆ်းလိုုဝ်းကဆ် ကမ္ဂန်င်နိုင်းလေး ရှုဆ်းရာဆ် လှုဝ်,တင်း ကွရာ်းထိမ်လ<mark>ို</mark>ဝ်းဆဆ်