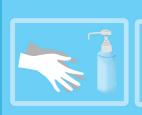

Bukkhuh ciang tissue (ahkl) na tongkawi tawh na kam le nak hubit in.

Satpiang le tui zang in, na khut a tawm pen seconds 20 sawp

ninbung sung ah Na khut zong silsiang den in.