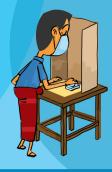

# Meetang sanzia, seal tupzia leh mee khiatzia

1. Sittel in – Meebuk sung a mee sazian tungah suaikaih gelh nang na laikung hong keng in. Laikung nong puak kei leh lungno bum khitsa (a om sa) laikung zang in.

2. Sangin – Meelaidal pia te khiang ah pai in na meelaidal tung ah suaikaih gelh in. Mipi Innpi ah mee khait na ding in, meetang ngen in.

3. Seal tum in – Meekhiat na mun ah na piak nop kuanluipa a ding seal khat vei bek tum in na mee khia in.

4. Mee khia in - Na mee khep in, meebung sung ah khia in.

5. Ki pan pha kik in – Minam Innpi leh Gamkee Innpi a ding a tung a numbat 1 pan 3 dong nasep ngeina dan zui in mee khia in. Gamkee minam palai tel khuan a nei na hih leh na mee pen khayan(purple) sin nei meebung sung ah khia in.