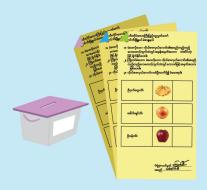

# Meetang sanzia, seal tupzia leh mee khiatzia

1. Sittel in – Meebuk sung a mee sazian tungah suaikaih gelh nang na laikung hong keng in. Laikung nong puak kei leh lungno bum khitsa (a om sa) laikung zang in.

2. Sangin – Meelaidal pia te khiang ah pai in na meelaidal tung ah suaikaih gelh in. Mipi Innpi ah mee khait na ding in, meetang ngen in.

3. Seal tum in – Meekhiat na mun ah na piak nop kuanluipa a ding seal khat vei bek tum in na mee khia in.

4. Mee khia in - Na mee khep in, meebung sung ah khia in.

5. Ki pan pha kik in – Minam Innpi leh Gamkee Innpi a ding a tung a numbat 1 pan 3 dong nasep ngeina dan zui in mee khia in. Gamkee minam palai tel khuan a nei na hih leh na mee pen khayan(purple) sin nei meebung sung ah khia in.